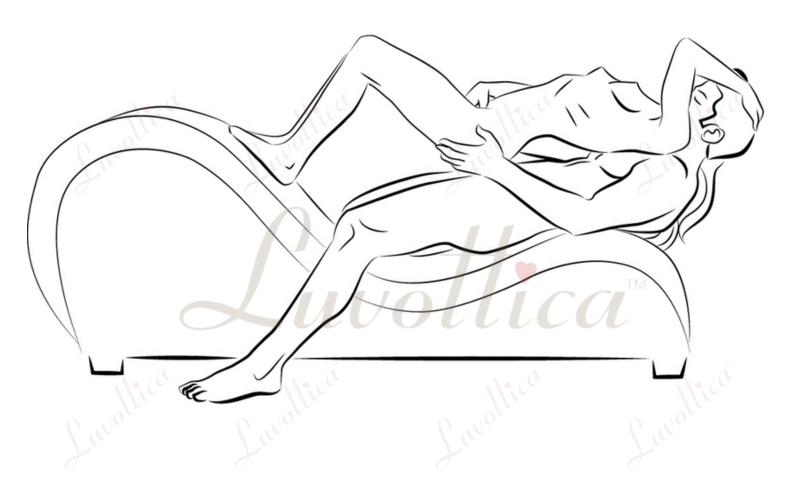

# Rear Snuggle Style

The woman has to lie down on your body to have rear snuggle pose. She will lean back until her head touches your head. Start to rock in relaxed way and enhance the level of friction. It may give you the best pose to enjoy penetration for your physical intercourse.