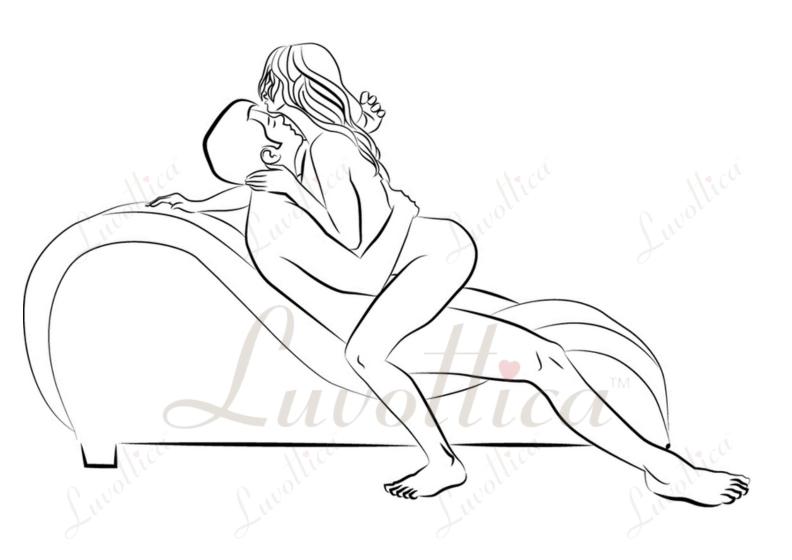

# Face to Face Style

This is a face-to-face position, where you should not hide your own emotions from your spouse. Sit on your Tantra Chair, with your legs touching the floor. The legs of the woman will get folded, and while she is sitting closer to you, she may caress your face and others. This sex style helps in having direct eye contact with your partner. Kiss her lips and other hot parts of her body. This sex pose will increase the passion of both the partners. Tantra Chair gives you more convenience in this pose.