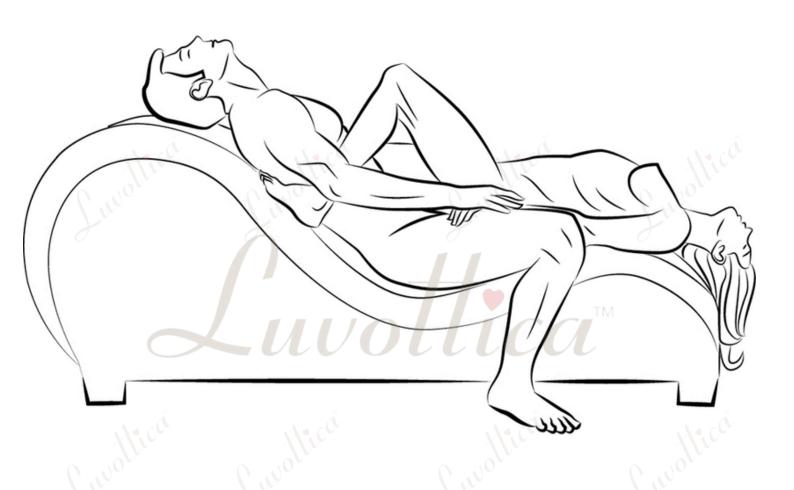

#### Case Style 2

We call it as the case-style pose, which may not enable you in having lots of movements. You can choose while you are in a confined place. While both of you are leaning back to two opposite sides, you may hold the hands of the woman.