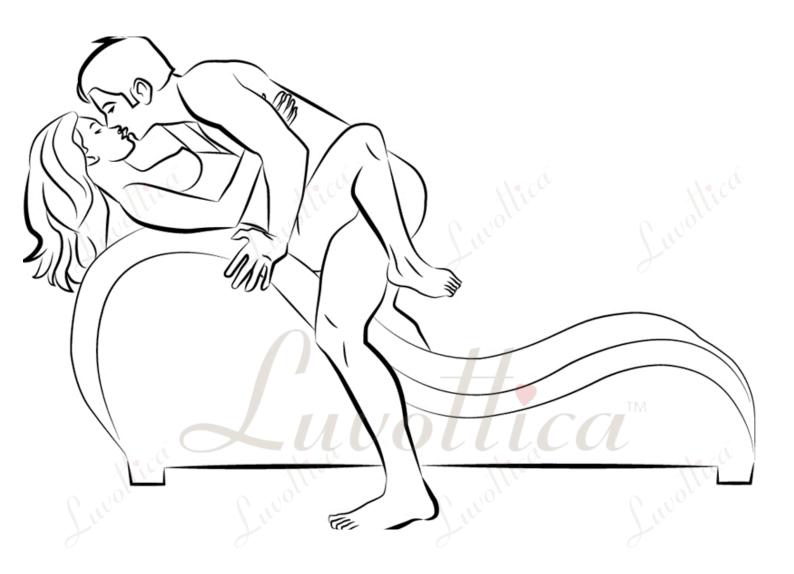

### Missionary Style

This is a missionary style sex pose that may make you more sensitive. Both the partners can become active. While you are kissing or playing with the woman's breasts, she may also hold you tightly with her two legs. She will not like to let you from getting separated in any way.

### **Bow Style**

This is a missionary style sex pose that may make you more sensitive. Both the partners can become active. While you are kissing or playing with the woman's breasts, she may also hold you tightly with her two legs. She will not like to let you from getting separated in any way.