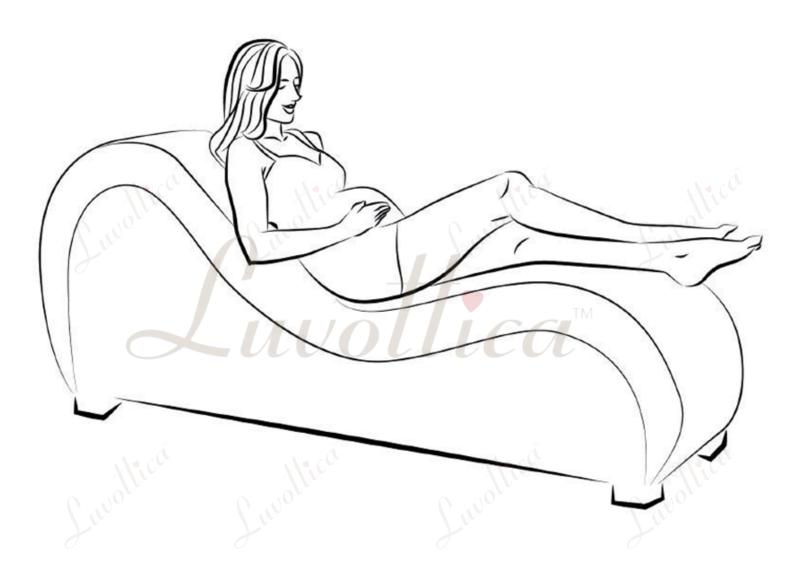

# **Useful during Pregnancy**

A pregnant woman should be conscious of her sitting style. Sit on Tantra Chair with your back, against it. You have to keep your legs in straight position, and it will not give stress on your tummy or hip. You may continue sitting for several hours in this pose and get relaxed and to help alleviate pressure to key are as such as your back, stomach, legs and neck.