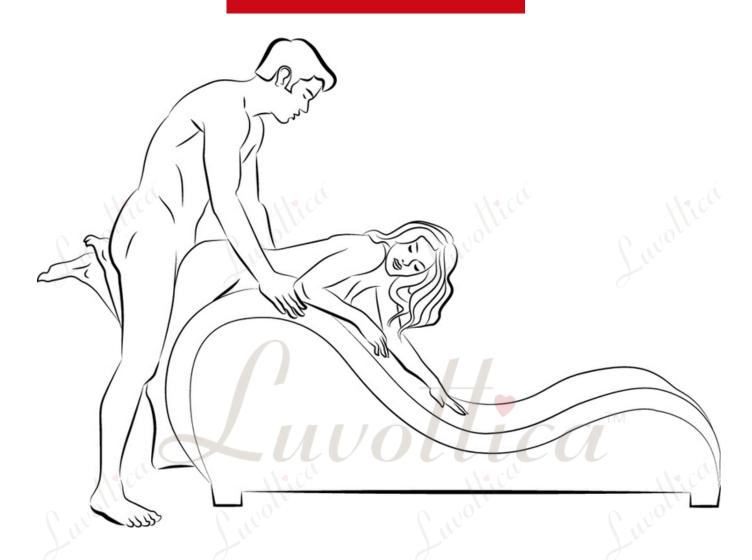

### **Excavation Style**

In the world of Kamasutra, we call this pose as excavation. Do your sex just from the rear side of the woman. The woman remains in kneeling style, with her hands on Tantra Chair. Grip her waist, drag her body closer to you and strengthen tremors. Penetrate her tight vagina deeply.