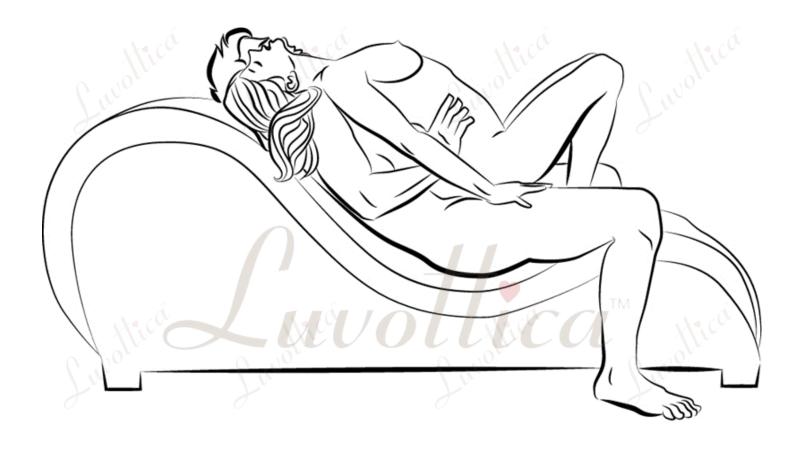

# Rear Snuggle Style

The woman has to lie down on your body to have rear snuggle pose. She will lean back until her head touches your head. Start to rock in relaxed way and enhance the level of friction. It may give you the best pose to enjoy penetration for your physical intercourse.