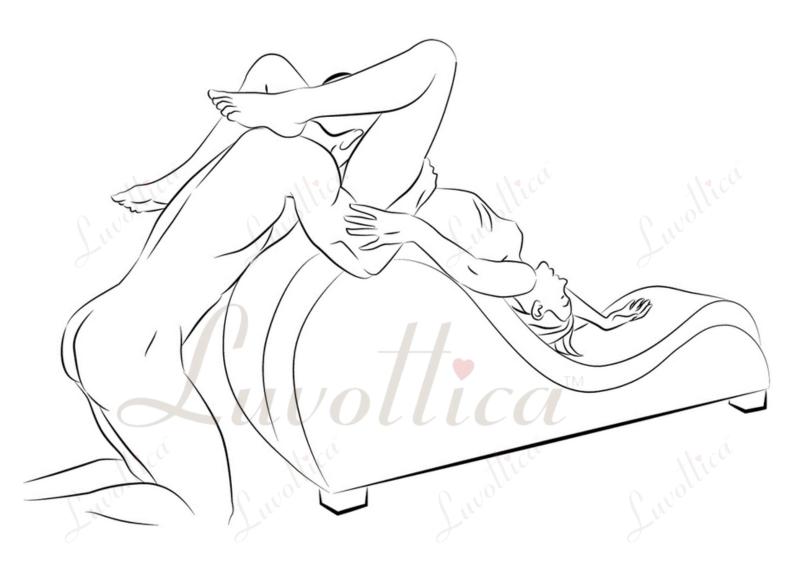

### Arch Opener Style

Arch opener is another interesting position, where the clitoris of women needs much stimulation. You can stand on your knees, placed on the floor. While the woman is lying on Tantra Chair, you have to lift up her hips. She is now in a position to push you back for better clitoral activity.