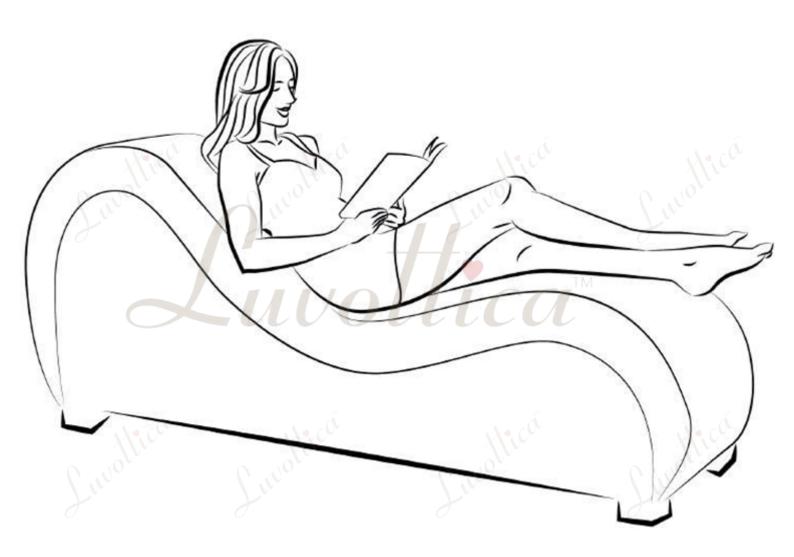

# **Useful during Pregnancy**

A pregnant woman should be conscious of her sitting style. Sit on Tantra Chair with your back, against it. You have to keep your legs in straight position, and it will not give stress on your tummy or hip. You may continue sitting for several hours in this pose and get relaxed and to help alleviate pressure to key are as such as your back, stomach, legs and neck.

#### No More Period Pain

Tantra Chair provides relief to women from pain in period days. Laydown on Tantra Chair with your back, against it. You have to keep your legs in straight position, and it will not give stress on your tummy or hip. You may continue sitting for several hours in this pose and get relaxed to your back, stomach, legs and neck.