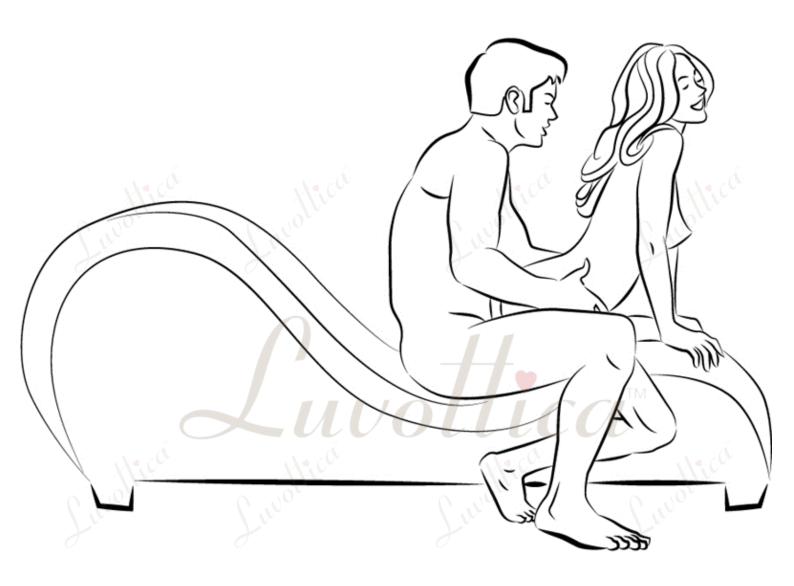

# Face to Face Style

This is a face-to-face position, where you should not hide your own emotions from your spouse. Sit on your Tantra Chair, with your legs touching the floor. The legs of the woman will get folded, and while she is sitting closer to you, she may caress your face and others. This sex style helps in having direct eye contact with your partner. Kiss her lips and other hot parts of her body. This sex pose will increase the passion of both the partners. Tantra Chair gives you more convenience in this pose.