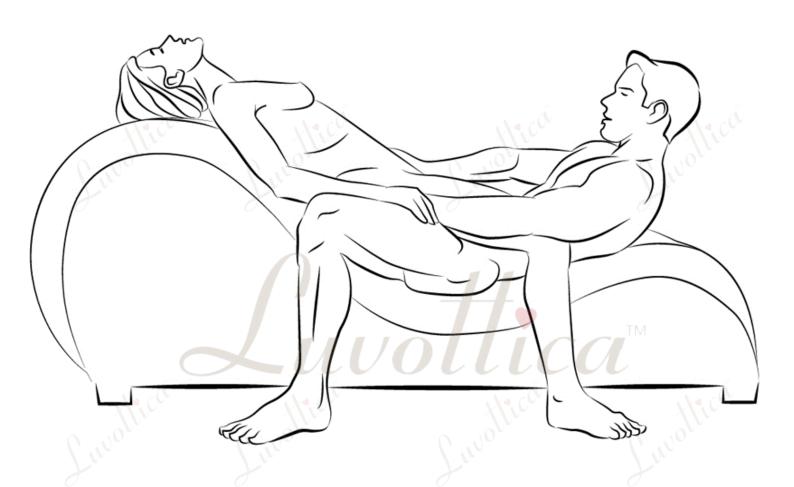

### Spider Style

We call it as a spider position, and both of you have to sit on Tantra Chair, facing towards each other. Your legs have to touch the floor. Your thighs have to bear the weight. The woman's legs, which are also in contact with floor. Now your penis can come closer to her vagina.