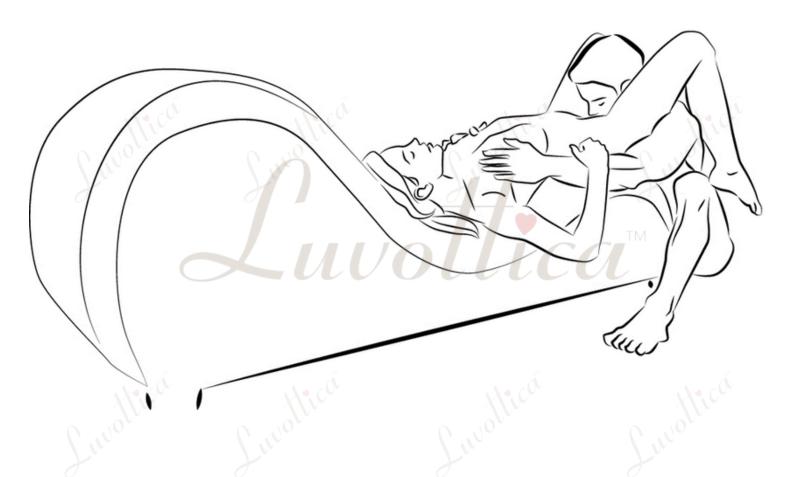

#### Slide Style

This is a Slide pose, where the man can get dissolved and enjoy the sexual joy. The woman will also feel the scent of your body and have delight. She has to lie on your body with a face-to-face position. As each other's body is pressed together, it makes your kissing activity more pleasurable.