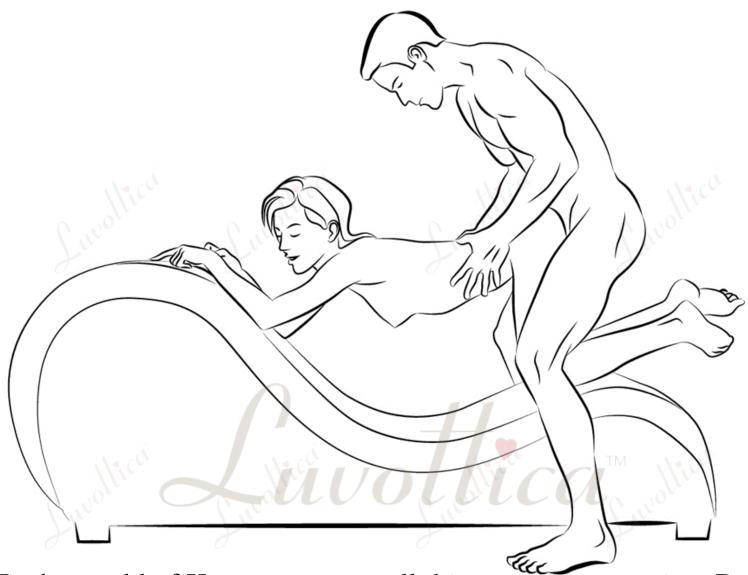

# Flying Doggy Style

You don't need to sit on Tantra Chair to have this flying doggy pose. Just go beyond your Tantra Chair and the woman has to keep her arms on it. She will bend her knees so that they may get closer to your buttocks. For G-Spot stimulation or deeper penetration, you can choose this pose.