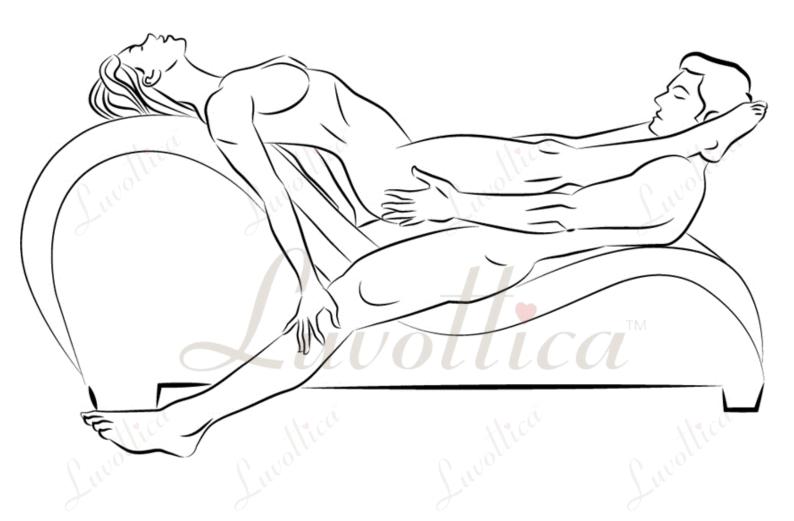

# Erotic V Style

This erotic V pose is highly enjoyable. However, your partner needs to have gymnastic capacity. She will place her legs on your shoulder and put the arms around your neck. She may also pull you, while leaning back against Tantra Chair. It is easy for you to give a thrust to her in this position.