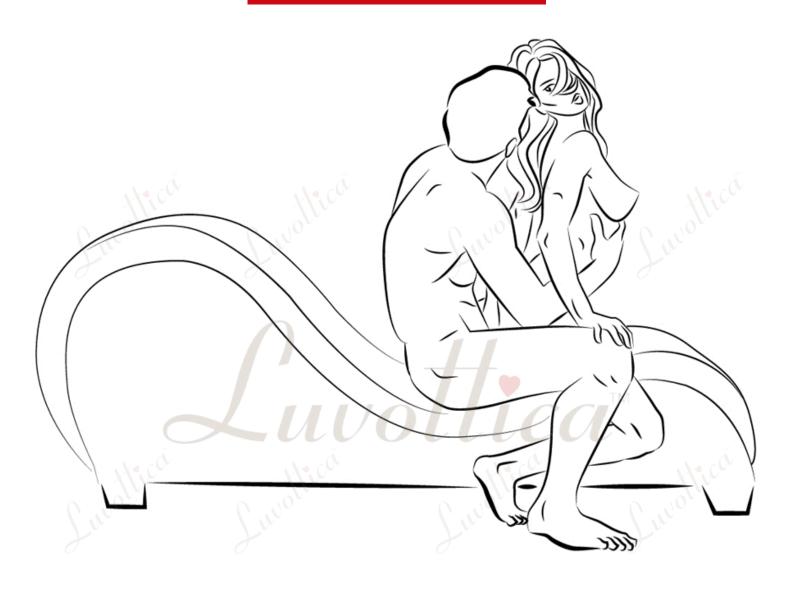

#### Perch Style

Most of the tired guys and pregnant women love to choose the perch position while having sex. You have to take your seat on Tantra Chair, while your female partner can sit on your lap. As she is facing back to you, she may easily start rocking for optimizing penetration of your penis.