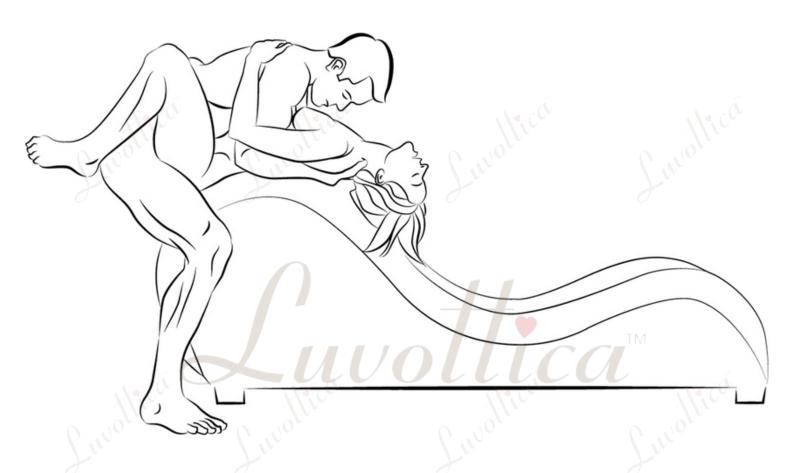

# Rear Snuggle Style

The woman has to lie down on your body to have rear snuggle pose. She will lean back until her head touches your head. Start to rock in relaxed way and enhance the level of friction. It may give you the best pose to enjoy penetration for your physical intercourse.