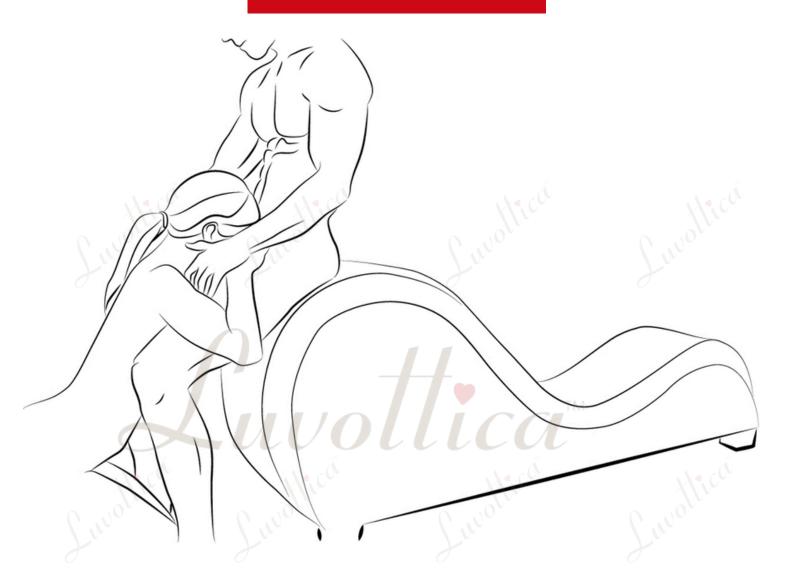

#### Zeux Sex Style

Almost all guys like this Zeus sex pose as the women get engaged in blowjob. You can sit on your Tantra Chair, while the woman has to stand on knees, placed against the floor. When she is enjoying your genitals, you can hold her head for controlling rhythm. She may also hug your buttock to get closer to you.