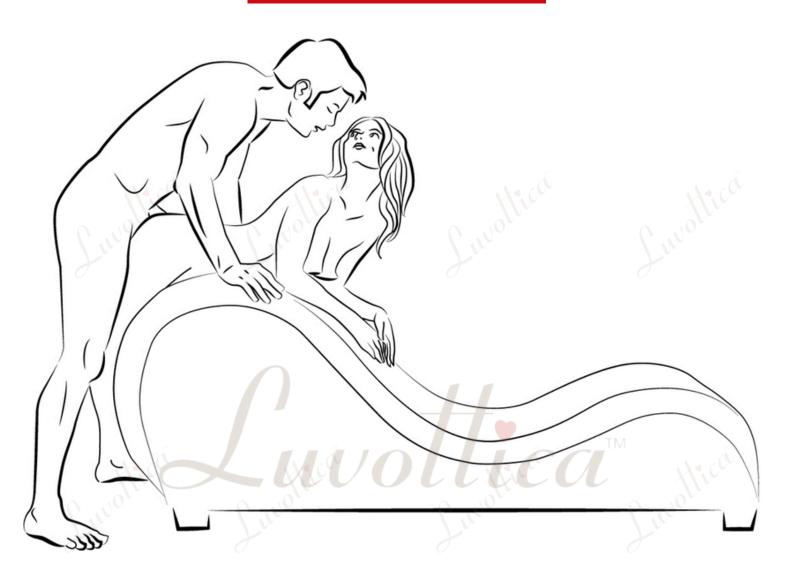

### Arch Opener Style

Arch opener is another interesting position, where the clitoris of women needs much stimulation. You can stand on your knees, placed on the floor. While the woman is lying on Tantra Chair, you have to lift up her hips. She is now in a position to push you back for better clitoral activity.