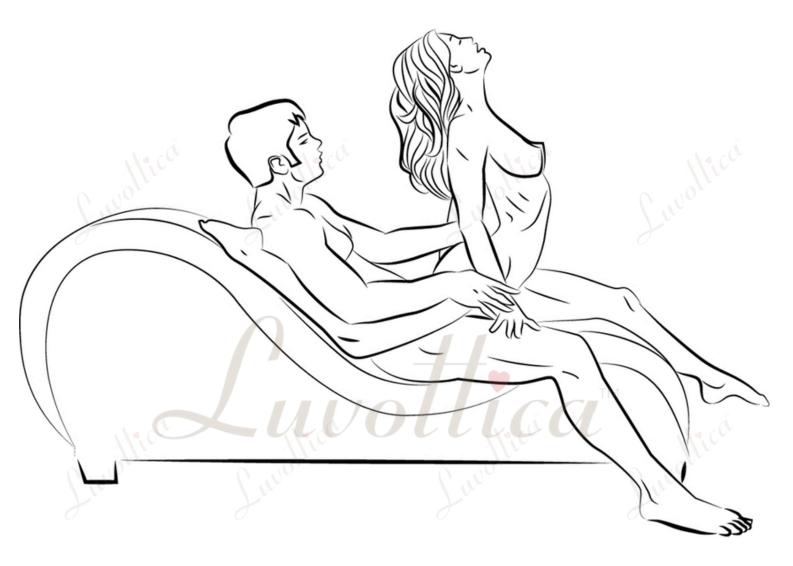

### Spider Style

We call it as a spider position, and both of you have to sit on Tantra Chair, facing towards each other. Your legs have to touch the floor. Your thighs have to bear the weight. The woman's legs, which are also in contact with floor. Now your penis can come closer to her vagina.