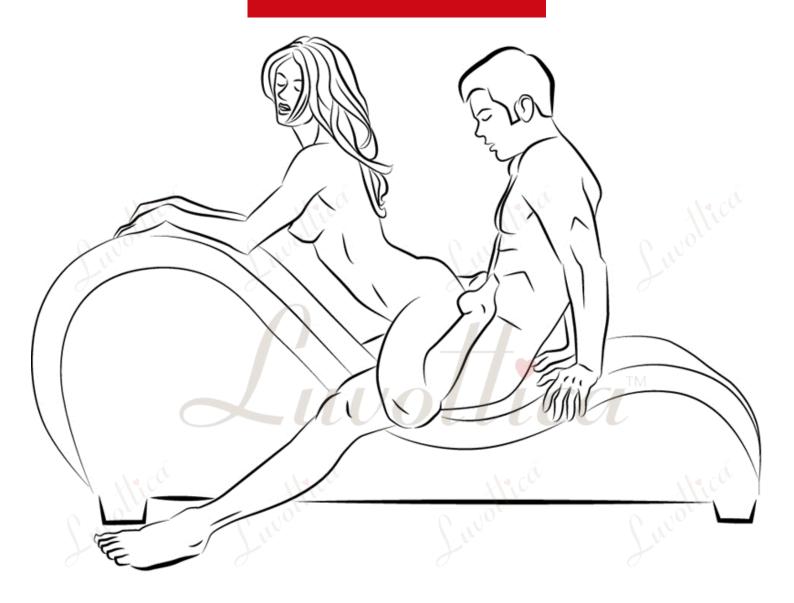

### Spider Style

We call it as a spider position, and both of you have to sit on Tantra Chair, facing towards each other. Your legs have to touch the floor. Your thighs have to bear the weight. The woman's legs, which are also in contact with floor. Now your penis can come closer to her vagina.