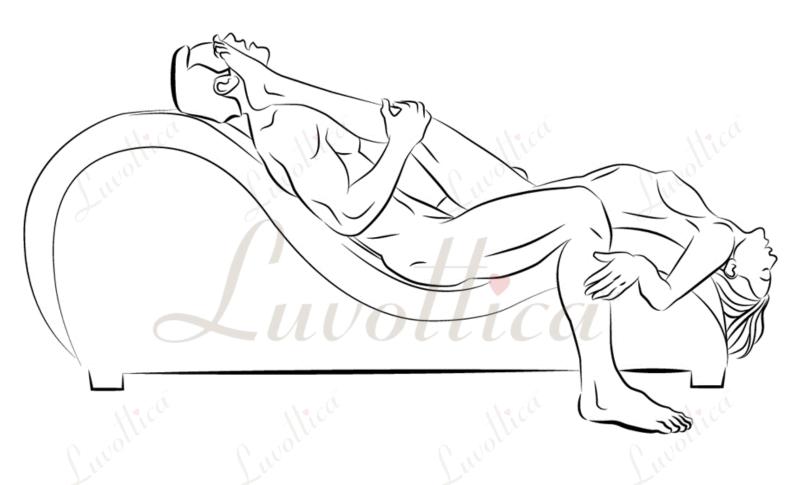

# Rear Snuggle Style

The woman has to lie down on your body to have rear snuggle pose. She will lean back until her head touches your head. Start to rock in relaxed way and enhance the level of friction. It may give you the best pose to enjoy penetration for your physical intercourse.