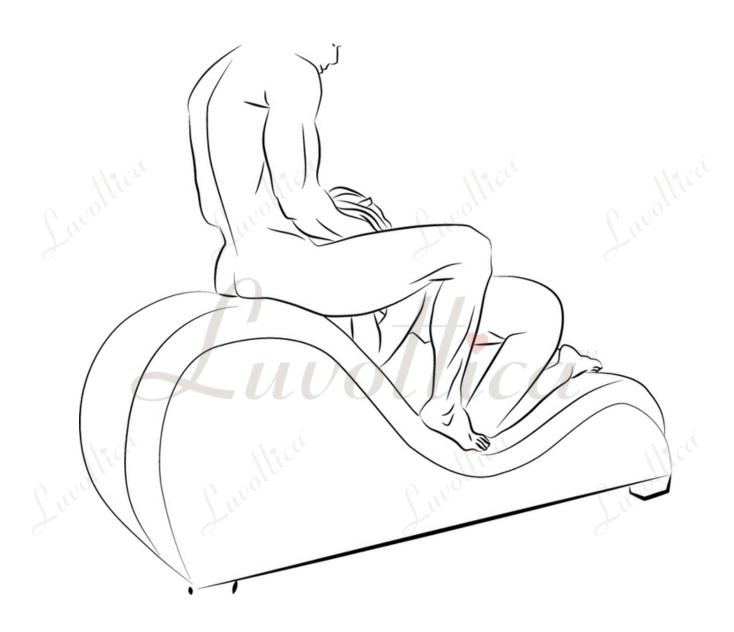

## Wheelbarrow Style

While you have a submissive spouse, you may enjoy this wheel barrow position. It is an unusual pose, helping to do your sex activity voluptuously. The woman has to lie on belly, facing down. Hold her hips and she will also embrace you with her legs. You may control the overall action slowly or fast.