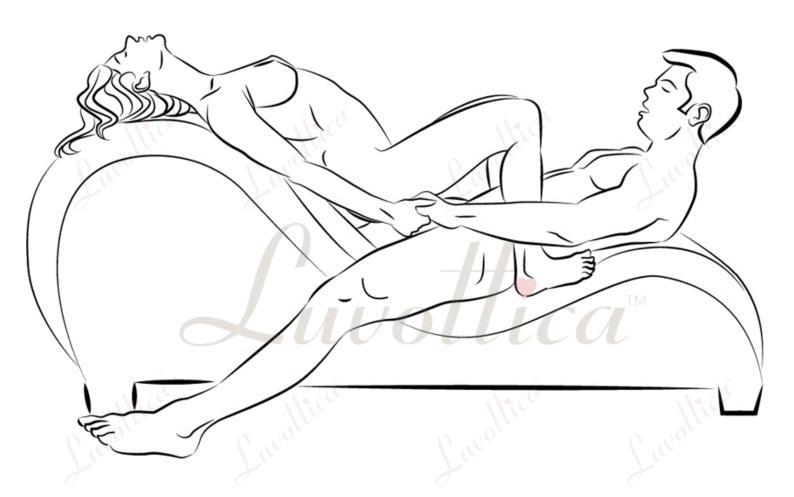

### Rolling Chair Style

This is a rolling chair position that can be practiced in confined space and with no extreme movements. Both of you have to sit down on Tantra Chair, and face towards each other. Then start leaning to the back and you may hold your partner's hand for support. You have to keep your legs on two sides of Tantra Chare, while the woman will place her legs on both sides of your body.