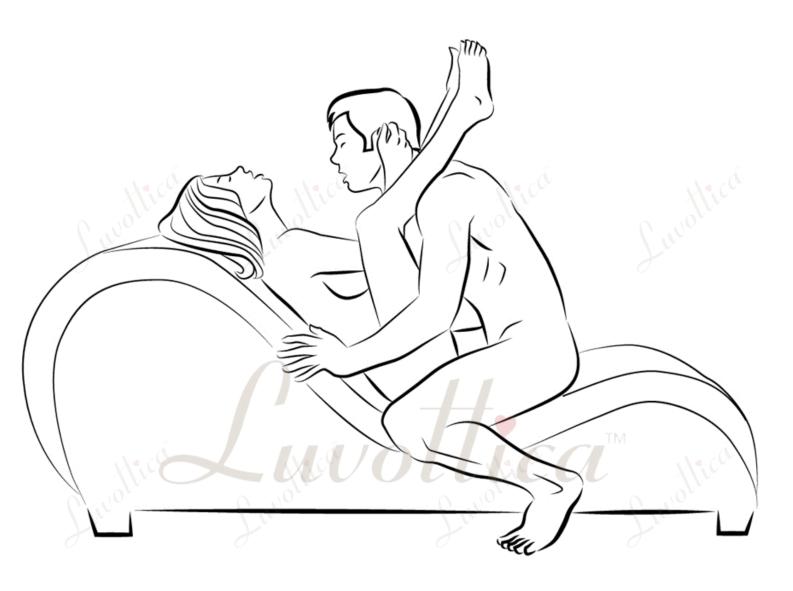

### Leg on Shoulder Style

This leg-on-shoulder pose is best for women with much flexible body. While you are simply sitting on Tantra Chair, the woman will lie back and lift two legs onto your shoulders. You may easily touch almost every part of her body. As her head will bend downward, more blood will reach this part.